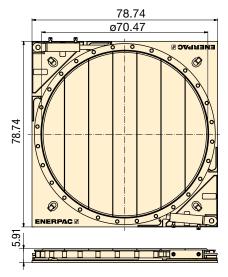

### **▼** SELECTION CHART

| Maximum<br>Load<br>Capacity | Model<br>Number | Cylinder<br>Capacity * | Cylinder<br>Oil Capacity *<br>(in³) |         | Number<br>of<br>Cylinders* | per       | Platform<br>Diameter | Wt.  |
|-----------------------------|-----------------|------------------------|-------------------------------------|---------|----------------------------|-----------|----------------------|------|
| (ton)                       |                 | (ton)                  | advance                             | retract |                            | (degrees) | (in)                 | (lb) |
| 225                         | ETT200          | 25                     | 48.31                               | 21      | 1                          | 12.5      | 70.47                | 3748 |
| 450                         | ETT400          | 25                     | 48.31                               | 21      | 2                          | 12.5      | 70.47                | 3803 |

<sup>\*</sup> Per cylinder. Cylinder model number: BRD259-ETT