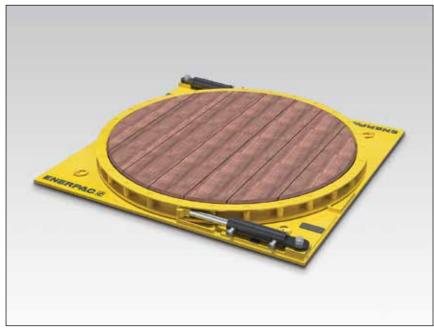

#### ▼ ETT 400 Turntable

- Safe and controlled rotation of heavy loads
- Easily change rotation direction
- Dual capacity: 225 ton with one cylinder, 450 ton with two cylinders
- Compact size for use in applications with limited space
- Compatible with standard Enerpac pumps
- Hardwood surface

#### Safe and Controlled Rotation

The ETT-Series is your solution for rotating heavy loads during, before or after a lifting and skidding operation.